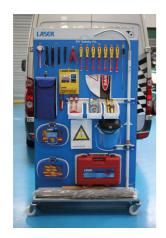

## Workshop EV Package with Mobile Shadow Board Kit

A complete package of tools, PPE and safety products for workshop use, when servicing or repairing high voltage vehicles. Supplied on a mobile shadow board for ease of access and security.

## **Additional Information**

- An 88pc package of all necessary safety requirements for working on vehicle systems up to 1000v, stored conveniently on a shadow • board & mounted on a mobile trolley for ease of movement around workshops and/or bodyshops.
- High visibility ensures nothing can accidentally go missing, & forms part of a safety management process, essential when working on high voltage systems, where there is greater risk accidental injury to employees.
- Contents : insulated tools & test instruments, high voltage PPE (insulated gloves & face shield), high voltage signage & safety barriers, lock-out procedure safety products, insulated floor matting & shrouding for added safety, rescue pole & electric shock first-aid poster.

LASER Kamasa Gunson Connect

Shadow board is mounted on a stainless steel frame & mobile trolley with base shelves front & rear.

http://lasertools.co.uk/product/8294

26 Jan 2024