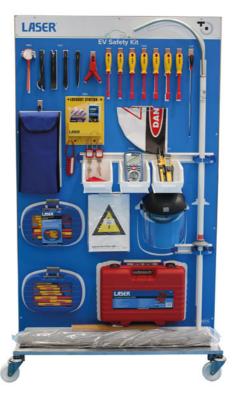

## Workshop EV Package with Mobile Shadow Board Kit

A complete package of tools, PPE and safety products for workshop use, when servicing or repairing high voltage vehicles. Supplied on a mobile shadow board for ease of access and security.

## **Additional Information**

- An 88pc package of all necessary safety requirements for working on vehicle systems up to 1000v, stored conveniently on a shadow • board & mounted on a mobile trolley for ease of movement around workshops and/or bodyshops.
- High visibility ensures nothing can accidentally go missing, & forms part of a safety management process, essential when working on high voltage systems, where there is greater risk accidental injury to employees.
- Contents : insulated tools & test instruments, high voltage PPE (insulated gloves & face shield), high voltage signage & safety barriers, lock-out procedure safety products, insulated floor matting & shrouding for added safety, rescue pole & electric shock first-aid poster.

LASER Kamasa Gunson Connect

Shadow board is mounted on a stainless steel frame & mobile trolley with base shelves front & rear.

http://lasertools.co.uk/product/8294

26 Jan 2024